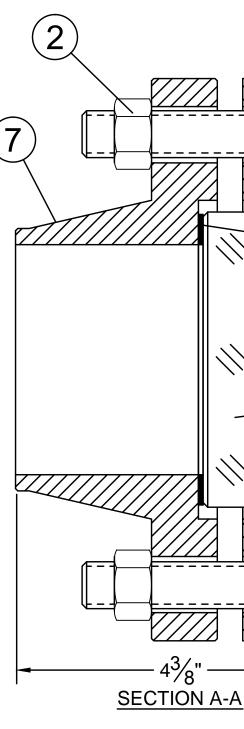

[3] It is the vessel fabricator's responsibility to verify that the weld pad offers sufficient reinforcen the particular application.

[4] Read and Understand Installation and maintenance manual before installation or service. Ti fasteners in small increments to the values shown below following torque sequence shown do exceed a maximum 3ft/lbs difference at anytime.

| MODEL#  | MAX. PRESSURE | ELASTOMERS | EXPANDED PTFE | GRAPHITE |  |
|---------|---------------|------------|---------------|----------|--|
| 3"NW-BW | 150PS/FV      | 13 FT/LB   | 20 FT/LB      | 17 FT/LB |  |