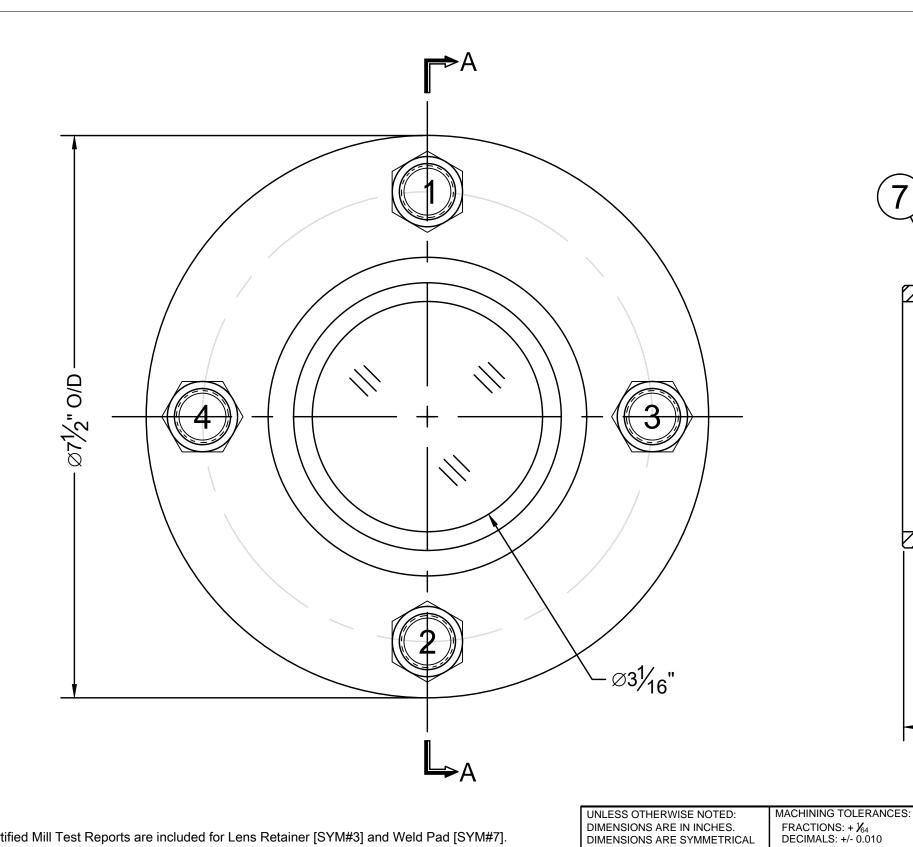

[3] It is the vessel fabricator's responsibility to verify that the weld pad offers sufficient reinforcen the particular application.

[4] Read and Understand Installation and maintenance manual before installation or service. Ti fasteners in small increments to the values shown below following torque sequence shown do exceed a maximum 3ft/lbs difference at anytime.

| MODEL#  | MAX. PRESSURE | ELASTOMERS | EXPANDED PTFE | GRAPHITE |  |
|---------|---------------|------------|---------------|----------|--|
| 3"NW-BW | 150PS/FV      | 13 FT/LB   | 20 FT/LB      | 17 FT/LB |  |